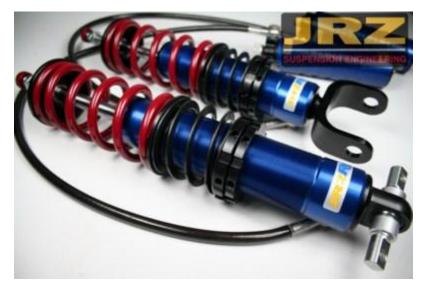

## JRZ RS PRO **Double Adjustable Club Sport Damper**

JRZ Suspension Engineering offers the best high performance club sport damper available today.

Combining the best aspects of our JRZ RS and 2-way racing damper, the JRZ RS Pro gives the owner ultimate suspension tuning ability while maintaining compliance for driving on public roads.

A mono tube double adjustable damper with adjustable gas pressure, the JRZ RS Pro offers an increased adjustment range allowing the user to tune the car to their further needs.

The JRZ RS Pro is available as a complete kit with springs and mounting hardware.

Taking club sport performance to the next level, the RS Pro has a remote canister with a digressive blow off system. Digressive blow off allows for a stiff compression valving while maintaining smooth response.