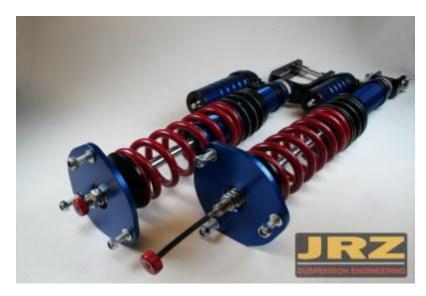

A mono tube double adjustable damper with adjustable gas pressure, the JRZ RS Pro offers an increased adjustment range allowing the user to tune the car to their further needs.

The JRZ RS Pro is available as a complete kit with springs and mounting hardware.

configurations or with remote canisters. The canister can be fixed to the damper for ease of installation. To customize track to track setups and tailor the chassis to the JRZ RS Pro has an extra large adjustment range.